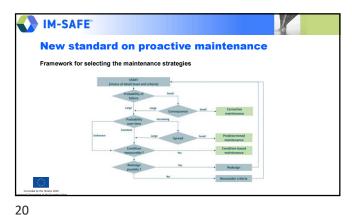

ix (TNO) H2020 Project IM-SAFE - 958171 5



Presentation hand-out 1

6







IM-SAFE **New standard on structural monitoring** Question 2: if yes, which monitoring strategy should be implemented? Choice of the monitoring strategy

IM-SAFE **New standard on structural monitoring** Installation and operation of the monitoring system - a large variety of surveying technologies  $\rightarrow$  recommendations aspects to be considered: > installation > calibration > management including maintenance > documentation H2020 Project IM-SAFE - 958171

IM-SAFE **New standard on structural monitoring** Data pre-processing evaluation criteria for data quality assurance > completeness > precision > consistency H2020 Project IM-SAFE - 958171

11 12

Presentation hand-out 2

10









15





17 18

























Presentation hand-out 





















39 40





41 42









45





47 48









51





53 54







57