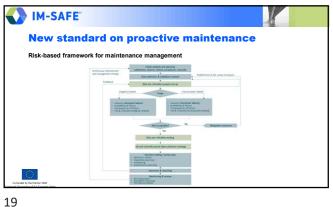

laix (TNO) H2020 Project IM-SAFE - 958171 5



Presentation hand-out 1

6







IM-SAFE **New standard on structural monitoring** Question 2: if yes, which monitoring strategy should be implemented? Choice of the monitoring strategy

IM-SAFE **New standard on structural monitoring** Installation and operation of the monitoring system - a large variety of surveying technologies  $\rightarrow$  recommendations aspects to be considered: > installation > calibration > management including maintenance > documentation H2020 Project IM-SAFE - 958171

IM-SAFE **New standard on structural monitoring** Data pre-processing evaluation criteria for data quality assurance > completeness > precision > consistency H2020 Project IM-SAFE - 958171

11 12

Presentation hand-out 2

10









15





17 18

























Presentation hand-out 





















39 40





41 42









45





47 48









51





53 54







57