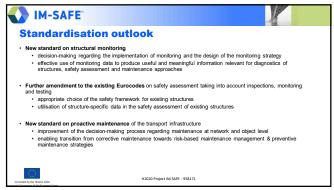

6

IM-SAFE **New standard on structural monitoring** Question 2: if yes, which monitoring strategy should be implemented? Choice of the monitoring strategy

IM-SAFE **New standard on structural monitoring** Installation and operation of the monitoring system - a large variety of surveying technologies  $\rightarrow$  recommendations aspects to be considered: > installation > calibration > management including maintenance > documentation H2020 Project IM-SAFE - 958171

IM-SAFE **New standard on structural monitoring** Data pre-processing evaluation criteria for data quality assurance > completeness > precision > consistency H2020 Project IM-SAFE - 958171

11 12

Presentation hand-out 2