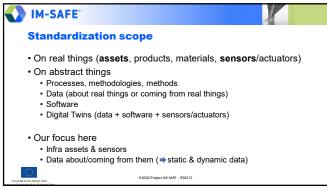

IM-SAFE **New standard on structural monitoring** Question 2: if yes, which monitoring strategy should be implemented? Choice of the monitoring strategy

IM-SAFE **New standard on structural monitoring** Installation and operation of the monitoring system - a large variety of surveying technologies  $\rightarrow$  recommendations aspects to be considered: > installation > calibration > management including maintenance > documentation H2020 Project IM-SAFE - 958171

IM-SAFE **New standard on structural monitoring** Data pre-processing evaluation criteria for data quality assurance > completeness > precision > consistency H2020 Project IM-SAFE - 958171

11 12

Presentation hand-out 2

10









15





17 18

























Presentation hand-out 





















39 40





41 42









45





47 48









51





53 54







57