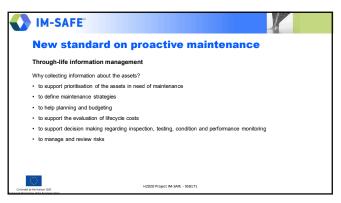

(TNO) H2020 Project IM-SAFE - 958171 5



Presentation hand-out 1

6







IM-SAFE **New standard on structural monitoring** Question 2: if yes, which monitoring strategy should be implemented? Choice of the monitoring strategy

IM-SAFE **New standard on structural monitoring** Installation and operation of the monitoring system - a large variety of surveying technologies  $\rightarrow$  recommendations aspects to be considered: > installation > calibration > management including maintenance > documentation H2020 Project IM-SAFE - 958171

IM-SAFE **New standard on structural monitoring** Data pre-processing evaluation criteria for data quality assurance > completeness > precision > consistency H2020 Project IM-SAFE - 958171

11 12

Presentation hand-out 2

10









15





17 18

























Presentation hand-out 





















39 40





41 42









45





47 48









51





53 54







57