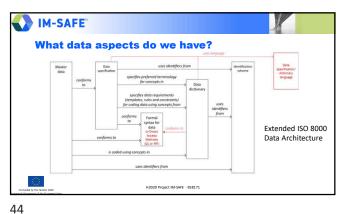

**New standard on structural monitoring** Question 2: if yes, which monitoring strategy should be implemented? Choice of the monitoring strategy

IM-SAFE **New standard on structural monitoring** Installation and operation of the monitoring system - a large variety of surveying technologies  $\rightarrow$  recommendations aspects to be considered: > installation > calibration > management including maintenance > documentation H2020 Project IM-SAFE - 958171

IM-SAFE **New standard on structural monitoring** Data pre-processing evaluation criteria for data quality assurance > completeness > precision > consistency H2020 Project IM-SAFE - 958171

11 12

Presentation hand-out 2

10









15





17 18

























Presentation hand-out 





















39 40





41 42









45





47 48









51





53 54







57