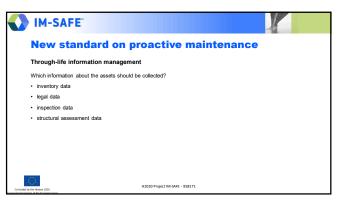

TNO) H2020 Project IM-SAFE - 958171 5



Presentation hand-out 1

6







IM-SAFE **New standard on structural monitoring** Question 2: if yes, which monitoring strategy should be implemented? Choice of the monitoring strategy

IM-SAFE **New standard on structural monitoring** Installation and operation of the monitoring system - a large variety of surveying technologies  $\rightarrow$  recommendations aspects to be considered: > installation > calibration > management including maintenance > documentation H2020 Project IM-SAFE - 958171

IM-SAFE **New standard on structural monitoring** Data pre-processing evaluation criteria for data quality assurance > completeness > precision > consistency H2020 Project IM-SAFE - 958171

11 12

Presentation hand-out 2

10









15





17 18

























Presentation hand-out 





















39 40





41 42









45





47 48









51





53 54







57