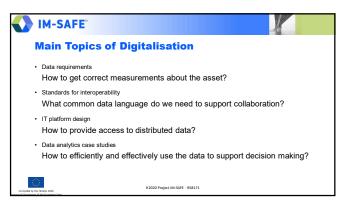

20 Project IM-SAFE - 958171 5



Presentation hand-out 1

6







IM-SAFE **New standard on structural monitoring** Question 2: if yes, which monitoring strategy should be implemented? Choice of the monitoring strategy

IM-SAFE **New standard on structural monitoring** Installation and operation of the monitoring system - a large variety of surveying technologies  $\rightarrow$  recommendations aspects to be considered: > installation > calibration > management including maintenance > documentation H2020 Project IM-SAFE - 958171

IM-SAFE **New standard on structural monitoring** Data pre-processing evaluation criteria for data quality assurance > completeness > precision > consistency H2020 Project IM-SAFE - 958171

11 12

Presentation hand-out 2

10









15





17 18

























Presentation hand-out 





















39 40





41 42









45





47 48









51





53 54







57