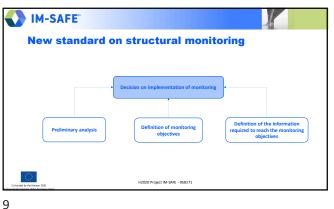

6

IM-SAFE **New standard on structural monitoring** Question 2: if yes, which monitoring strategy should be implemented? Choice of the monitoring strategy

IM-SAFE **New standard on structural monitoring** Installation and operation of the monitoring system - a large variety of surveying technologies  $\rightarrow$  recommendations aspects to be considered: > installation > calibration > management including maintenance > documentation H2020 Project IM-SAFE - 958171