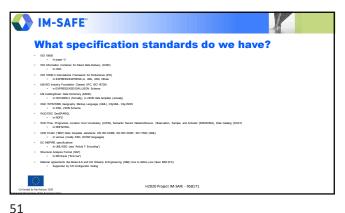

ural monitoring** Question 2: if yes, which monitoring strategy should be implemented? Choice of the monitoring strategy

IM-SAFE **New standard on structural monitoring** Installation and operation of the monitoring system - a large variety of surveying technologies  $\rightarrow$  recommendations aspects to be considered: > installation > calibration > management including maintenance > documentation H2020 Project IM-SAFE - 958171

IM-SAFE **New standard on structural monitoring** Data pre-processing evaluation criteria for data quality assurance > completeness > precision > consistency H2020 Project IM-SAFE - 958171

11 12

Presentation hand-out 2

10









15





17 18

























Presentation hand-out 





















39 40





41 42









45





47 48









51





53 54







57