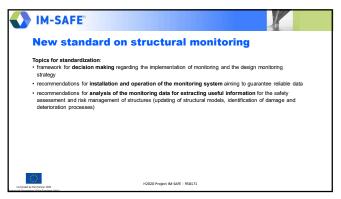

6

IM-SAFE **New standard on structural monitoring** Question 2: if yes, which monitoring strategy should be implemented? Choice of the monitoring strategy

IM-SAFE **New standard on structural monitoring** Installation and operation of the monitoring system - a large variety of surveying technologies  $\rightarrow$  recommendations aspects to be considered: > installation > calibration > management including maintenance > documentation H2020 Project IM-SAFE - 958171