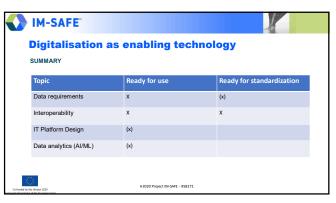

ut 1

6







IM-SAFE **New standard on structural monitoring** Question 2: if yes, which monitoring strategy should be implemented? Choice of the monitoring strategy

IM-SAFE **New standard on structural monitoring** Installation and operation of the monitoring system - a large variety of surveying technologies  $\rightarrow$  recommendations aspects to be considered: > installation > calibration > management including maintenance > documentation H2020 Project IM-SAFE - 958171

IM-SAFE **New standard on structural monitoring** Data pre-processing evaluation criteria for data quality assurance > completeness > precision > consistency H2020 Project IM-SAFE - 958171

11 12

Presentation hand-out 2

10









15





17 18

























Presentation hand-out 





















39 40





41 42









45





47 48









51





53 54







57