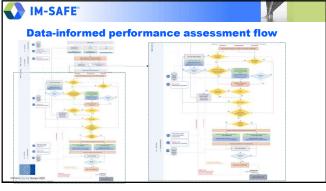

re Diego Allaix (TNO) H2020 Project IM-SAFE - 958171 5



Presentation hand-out 1

6







IM-SAFE **New standard on structural monitoring** Question 2: if yes, which monitoring strategy should be implemented? Choice of the monitoring strategy

IM-SAFE **New standard on structural monitoring** Installation and operation of the monitoring system - a large variety of surveying technologies  $\rightarrow$  recommendations aspects to be considered: > installation > calibration > management including maintenance > documentation H2020 Project IM-SAFE - 958171

IM-SAFE **New standard on structural monitoring** Data pre-processing evaluation criteria for data quality assurance > completeness > precision > consistency H2020 Project IM-SAFE - 958171

11 12

Presentation hand-out 2

10









15





17 18

























Presentation hand-out 





















39 40





41 42









45





47 48









51





53 54







57