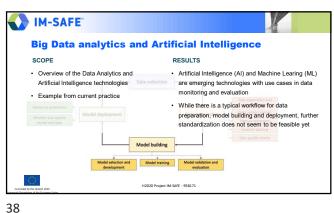

nd-out 1

6







IM-SAFE **New standard on structural monitoring** Question 2: if yes, which monitoring strategy should be implemented? Choice of the monitoring strategy

IM-SAFE **New standard on structural monitoring** Installation and operation of the monitoring system - a large variety of surveying technologies  $\rightarrow$  recommendations aspects to be considered: > installation > calibration > management including maintenance > documentation H2020 Project IM-SAFE - 958171

IM-SAFE **New standard on structural monitoring** Data pre-processing evaluation criteria for data quality assurance > completeness > precision > consistency H2020 Project IM-SAFE - 958171

11 12

Presentation hand-out 2

10









15





17 18

























Presentation hand-out 





















39 40





41 42









45





47 48









51





53 54







57