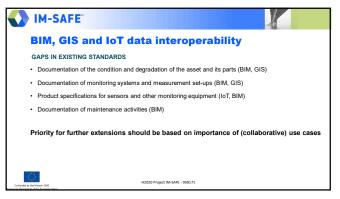

ntation hand-out 1

6







IM-SAFE **New standard on structural monitoring** Question 2: if yes, which monitoring strategy should be implemented? Choice of the monitoring strategy

IM-SAFE **New standard on structural monitoring** Installation and operation of the monitoring system - a large variety of surveying technologies  $\rightarrow$  recommendations aspects to be considered: > installation > calibration > management including maintenance > documentation H2020 Project IM-SAFE - 958171

IM-SAFE **New standard on structural monitoring** Data pre-processing evaluation criteria for data quality assurance > completeness > precision > consistency H2020 Project IM-SAFE - 958171

11 12

Presentation hand-out 2

10









15





17 18

























Presentation hand-out 





















39 40





41 42









45





47 48









51





53 54







57