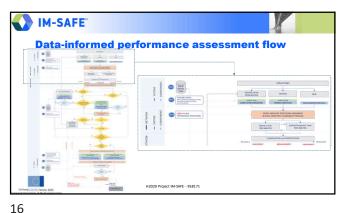

tructure Diego Allaix (TNO) H2020 Project IM-SAFE - 958171 5



Presentation hand-out 1

6







IM-SAFE **New standard on structural monitoring** Question 2: if yes, which monitoring strategy should be implemented? Choice of the monitoring strategy

IM-SAFE **New standard on structural monitoring** Installation and operation of the monitoring system - a large variety of surveying technologies  $\rightarrow$  recommendations aspects to be considered: > installation > calibration > management including maintenance > documentation H2020 Project IM-SAFE - 958171

IM-SAFE **New standard on structural monitoring** Data pre-processing evaluation criteria for data quality assurance > completeness > precision > consistency H2020 Project IM-SAFE - 958171

11 12

Presentation hand-out 2

10









15





17 18

























Presentation hand-out 





















39 40





41 42









45





47 48









51





53 54







57