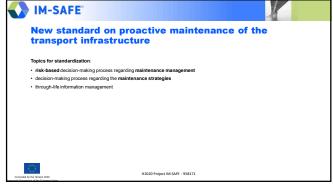

Diego Allaix (TNO) H2020 Project IM-SAFE - 958171 5



Presentation hand-out 1

6







IM-SAFE **New standard on structural monitoring** Question 2: if yes, which monitoring strategy should be implemented? Choice of the monitoring strategy

IM-SAFE **New standard on structural monitoring** Installation and operation of the monitoring system - a large variety of surveying technologies  $\rightarrow$  recommendations aspects to be considered: > installation > calibration > management including maintenance > documentation H2020 Project IM-SAFE - 958171

IM-SAFE **New standard on structural monitoring** Data pre-processing evaluation criteria for data quality assurance > completeness > precision > consistency H2020 Project IM-SAFE - 958171

11 12

Presentation hand-out 2

10









15





17 18

























Presentation hand-out 





















39 40





41 42









45





47 48









51





53 54







57